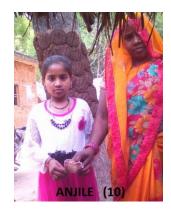

| ID 101     | Gender    |  |  |  |  |  |
|------------|-----------|--|--|--|--|--|
| First name | Anjili    |  |  |  |  |  |
| Surname    | GAUD      |  |  |  |  |  |
| DOB        | 8/3/2004  |  |  |  |  |  |
| Status     | Sponsored |  |  |  |  |  |
| Father     | RAMANAND  |  |  |  |  |  |
| Mother     | JASHOO    |  |  |  |  |  |
| Village    | MALKAINIA |  |  |  |  |  |