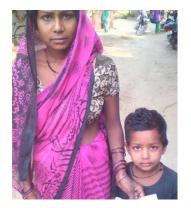

| ID    | 106  | Gender F  |  |  |  |  |  |  |
|-------|------|-----------|--|--|--|--|--|--|
| First | name | Anseeka   |  |  |  |  |  |  |
| Surn  | ame  | Ajay      |  |  |  |  |  |  |
| DOB   |      | 2/12/2010 |  |  |  |  |  |  |
| State | us   | Sponsored |  |  |  |  |  |  |
| Fath  | er   | AJAY      |  |  |  |  |  |  |
| Mot   | her  | KUSUM     |  |  |  |  |  |  |
| Villa | ge   | MALKAINIA |  |  |  |  |  |  |